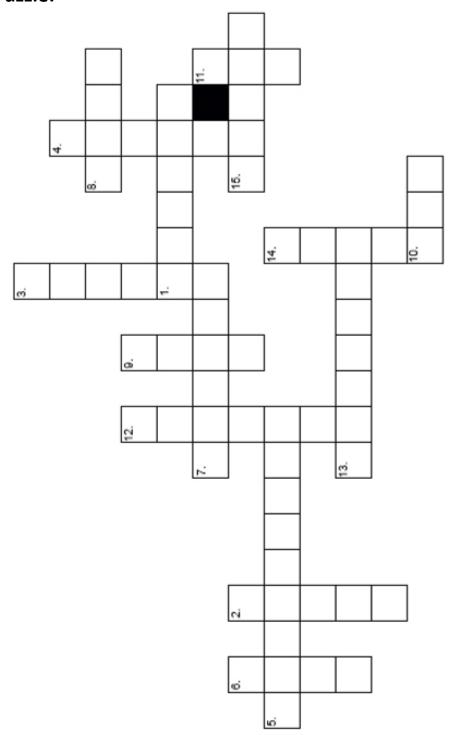

band? Write down the first word in the band's name at number eleven, vertically.

**Question 12:** What is the name of this band? Write down the name of the band at number twelve, vertically.

**Question 13:** What is the artist name of this singer? Write down the second part of the singer's artist name at number thirteen, horizontally.

**Question 14:** This song tells the story and fate of a real-life person. What profession did this person have? Write down what he was and did for a living until he suffered his unjust fate at number fourteen, vertically.

**Question 15:** This is a very famous artist who is known to often perform at a certain famous city. What is the name of that city? Write down the last word of the city's name at number fifteen, horizontally.

# **Crossword Puzzle:**



Danny's Lair's Grossword Puzzles # 5 – Easy Mixed Rock

## **Correct Answers:**



Danny 's Lair 's Crossword Puzzles # 5 - Easy Mixed Rock