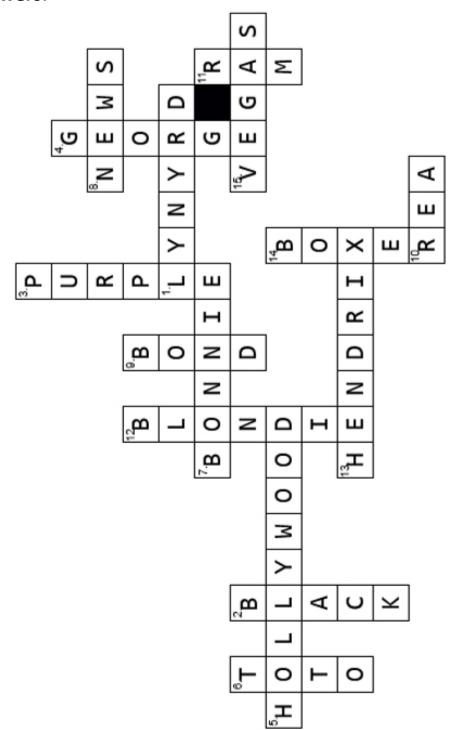

## **Correct Answers:**

Danny 's Lair 's Crossword Puzzles # 5 - Easy Mixed Rock