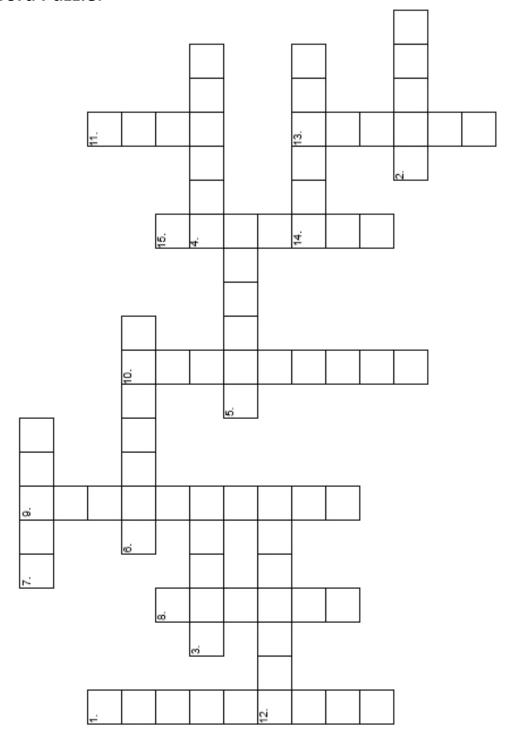

# **Crossword Puzzle:**

Danny's Lair's Crossword Puzzles # 1 -- Easy Heavy Metal