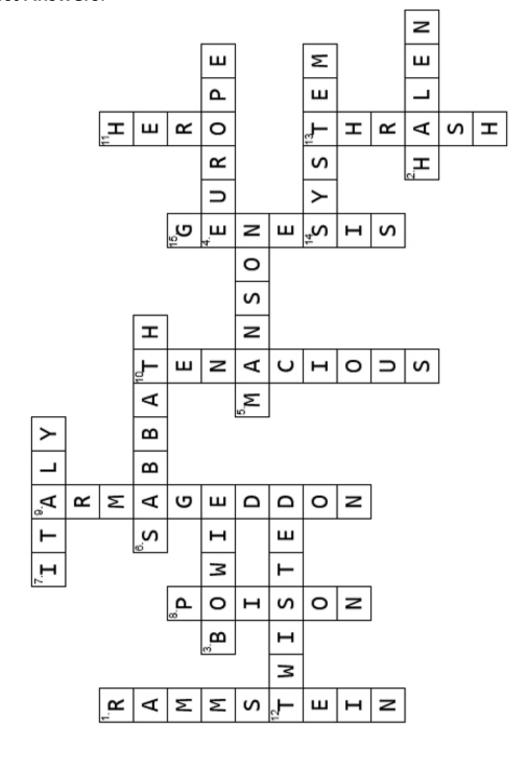

## **Correct Answers:**

Danny's Lair's Grossword Puzzles # 1 - Easy Heavy Metal