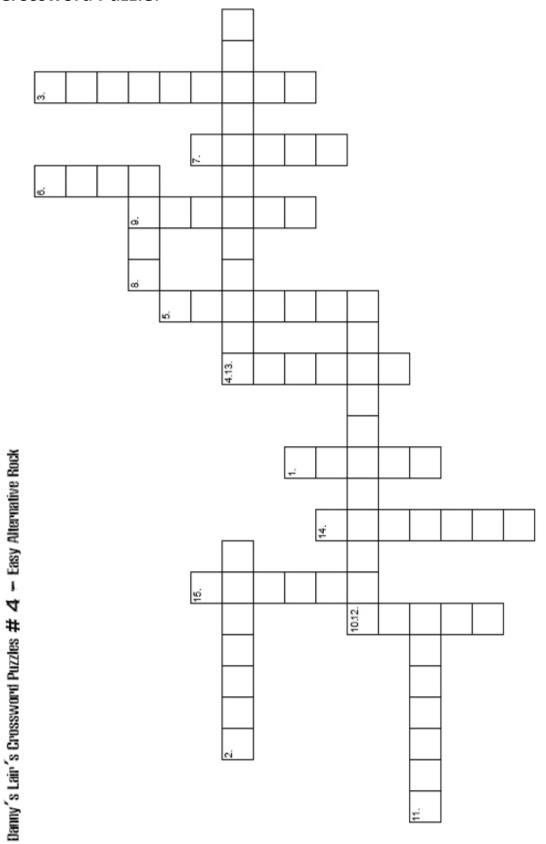

ian who rose to stardom by playing drums in another previous band. What is the name of that band? Write down the name of the band at number eleven, horizontally.

**Question 12:** What is the name of this band? Write down the second word in the band's name at number twelve, horizontally.

**Question 13:** This band is often associated with a religion, even though the band themselves denounce this rumour. Which religion are they associated with? Write down the name of the religion at number thirteen, horizontally.

**Question 14:** Which country is this band from? Write down the name of the country that they originate from at number fourteen, vertically.

**Question 15:** What is the name of this band? Write down the name of the band at number fifteen, vertically.

# **Crossword Puzzle:**



## **Correct Answers:**