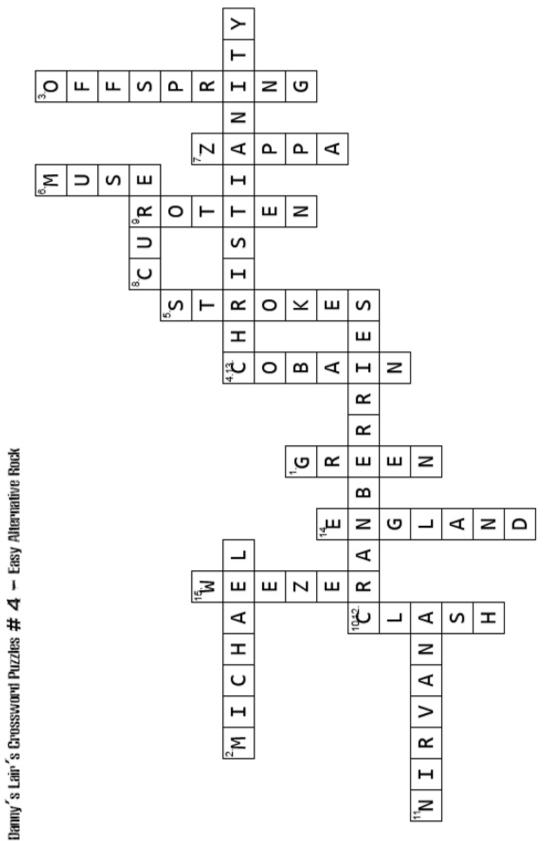

playing drums in another previous band. What is the name of that band? Write down the name of the band at number eleven, horizontally.

**Question 12:** What is the name of this band? Write down the second word in the band's name at number twelve, horizontally.

**Question 13:** This band is often associated with a religion, even though the band themselves denounce this rumour. Which religion are they associated with? Write down the name of the religion at number thirteen, horizontally.

**Question 14:** Which country is this band from? Write down the name of the country that they originate from at number fourteen, vertically.

**Question 15:** What is the name of this band? Write down the name of the band at number fifteen, vertically.

# **Crossword Puzzle:**



## **Correct Answers:**