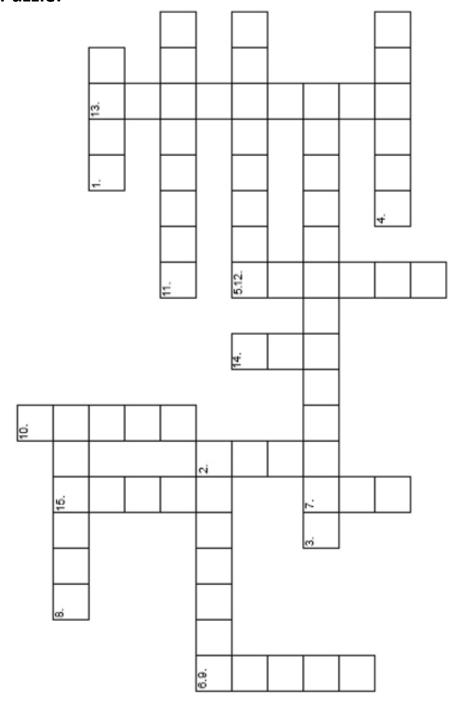

# **Crossword Puzzle:**

Danny's Lair's Crossword Puzzles # 13 - Hard Old School Rock