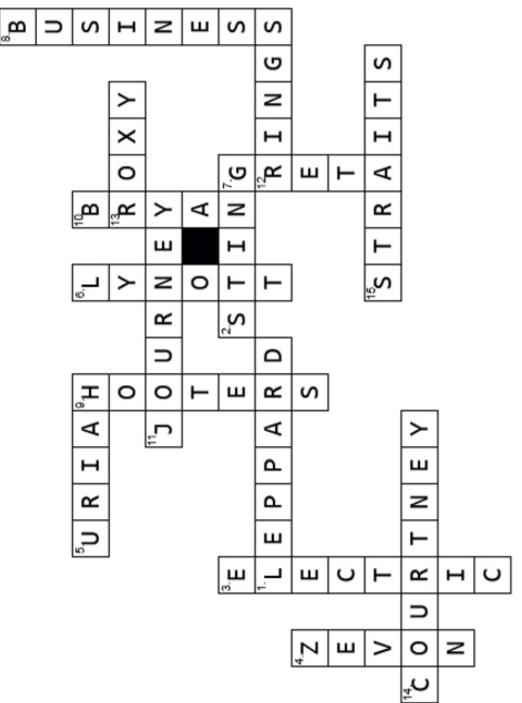

## **Correct Answers:**

Danny´s Lair´s Crossword Puzzles # 7 – Medium Classic Rock