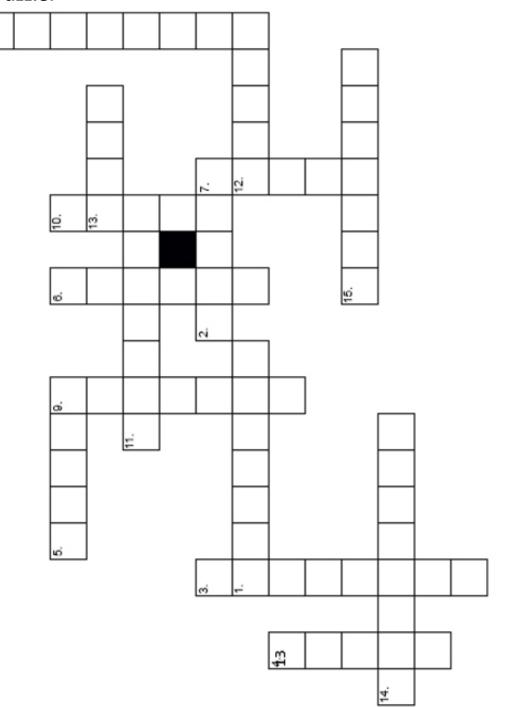

# **Crossword Puzzle:**

ø

Danny's Lair's Crossword Puzzles # 7 – Medium Classic Rock