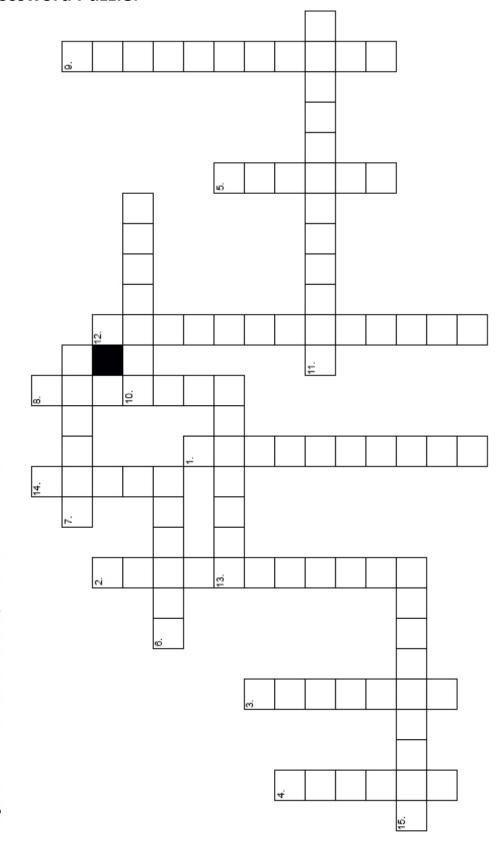

# **Crossword Puzzle:**

Danny's Lair's Crossword Puzzles # 9 - Medium Alternative Rock