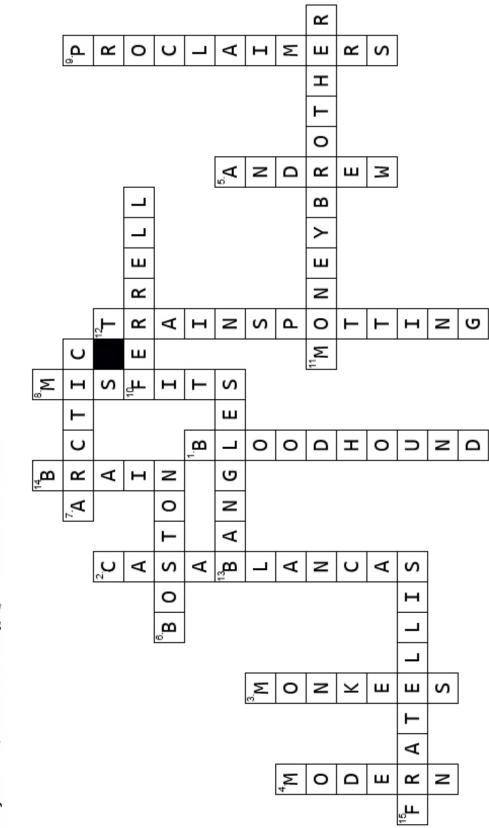

# **Correct Answers:**

Danny's Lair's Crossword Puzzles # 9 - Methum Alternative Rock