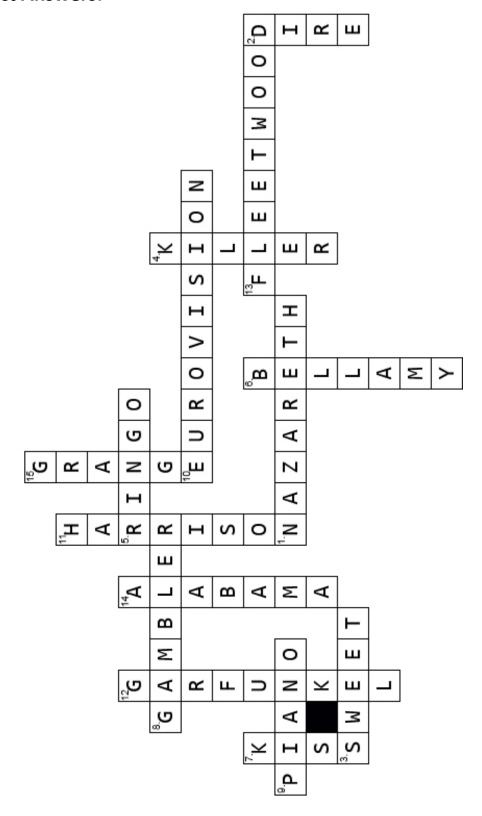

## **Correct Answers:**

Danny's Lair's Crossword Puzzles # 10 - Medium Mixed Rock