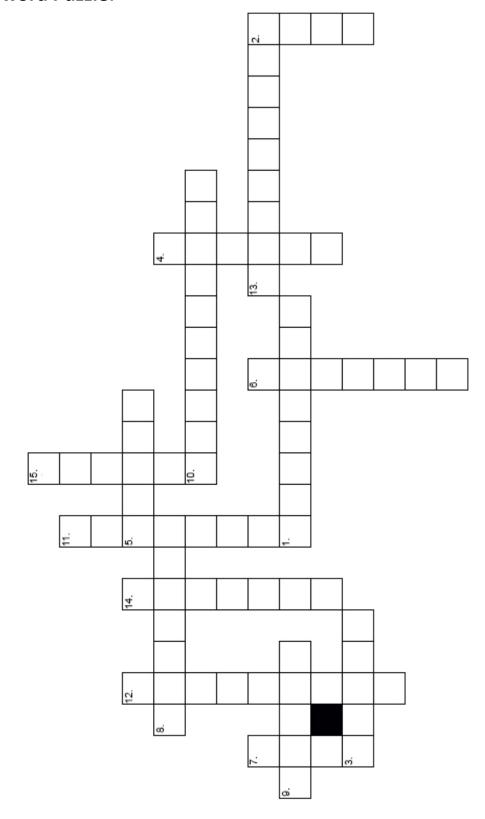

# **Crossword Puzzle:**

Danny's Lair's Crossword Puzzles # 10 - Medium Mixed Rock